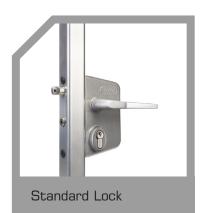

Gates are fitted with a Locinox Security Handle lock and Keep as standard, although you can enhance security with your choice of options from our Locking and Closing range.

### **Locking Options**