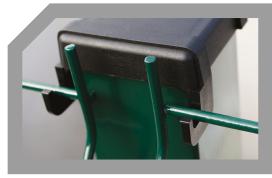

The Vision Mesh™ panel system uses strong steel clips to secure the welded mesh panels to the steel posts. These clips - with 90° angled returns that prevent tampering - fit into threaded inserts on the posts and are fixed in place using pin torx bolts for enhanced security. The mesh panels and post are galvanised and polyester powder-coated as standard to offer years of protection against rust.