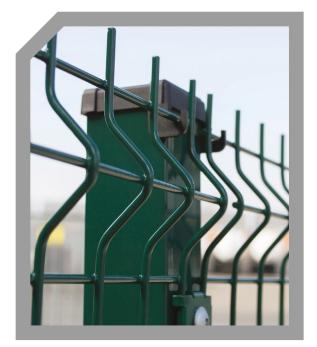

### Description

The Vision Mesh™ Profiled Panel System is a premium rigid welded mesh profiled panel system that lends itself to the security of many sites and applications. It is ideal for protecting your physical assets and property; the Vision Mesh™ system helps prevent vandalism, with the strong welded steel mesh panel and 30mm projecting spikes providing ample deterrent against even the most determined intruders.

The Vision Mesh™ panel system uses strong steel clips to secure the welded mesh panels to the steel posts. These clips - with 90° angled returns that prevent tampering - fit into threaded inserts on the posts and are fixed in place using pin torx bolts for enhanced security. The mesh panels and post are galvanised and polyester powder-coated as standard to offer years of protection against rust.