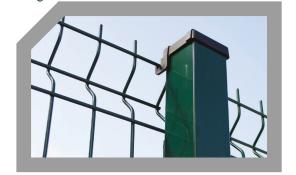

The Vision Mesh™ panel system uses strong steel clips to secure the welded mesh panels to the steel posts. These clips - with 90° angled returns that prevent tampering - fit into threaded inserts on the posts and are fixed in place using pin torx bolts for enhanced security. The mesh panels and post are galvanised and polyester powder-coated as standard to offer years of protection against rust.