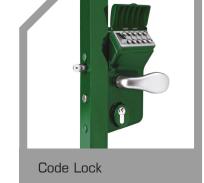

Gates are fitted with a Locinox Security Handle lock and Keep as standard, although you can enhance security with your choice of options from our Locking and Closing range.

### **Locking Options**