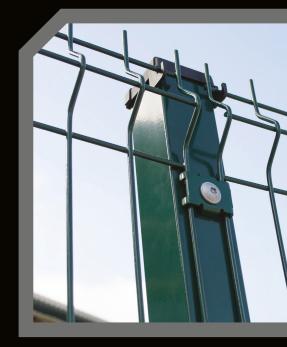

### Features:

- 60x60 RHS Post
- Steel Clips
- 3m Post centres
- 200 x 50 Mesh
- 5mm Wires
- Galvanised and Powder Coated
- Enhanced Security

### Description

The Vision Mesh™ Profiled Panel System is a premium rigid welded mesh profiled panel system that lends itself to the security of many sites and applications. It is ideal for protecting your physical assets and property; the Vision Mesh™ system helps prevent vandalism, with the strong welded steel mesh panel and 30mm projecting spikes providing ample deterrent against even the most determined intruders.

The Vision Mesh™ panel system uses strong steel clips to secure the welded mesh panels to the steel posts. These clips - with 90° angled returns that prevent tampering - fit into threaded inserts on the posts and are fixed in place using pin torx bolts for enhanced security. The mesh panels and post are galvanised and polyester powder-coated as standard to offer years of protection against rust.