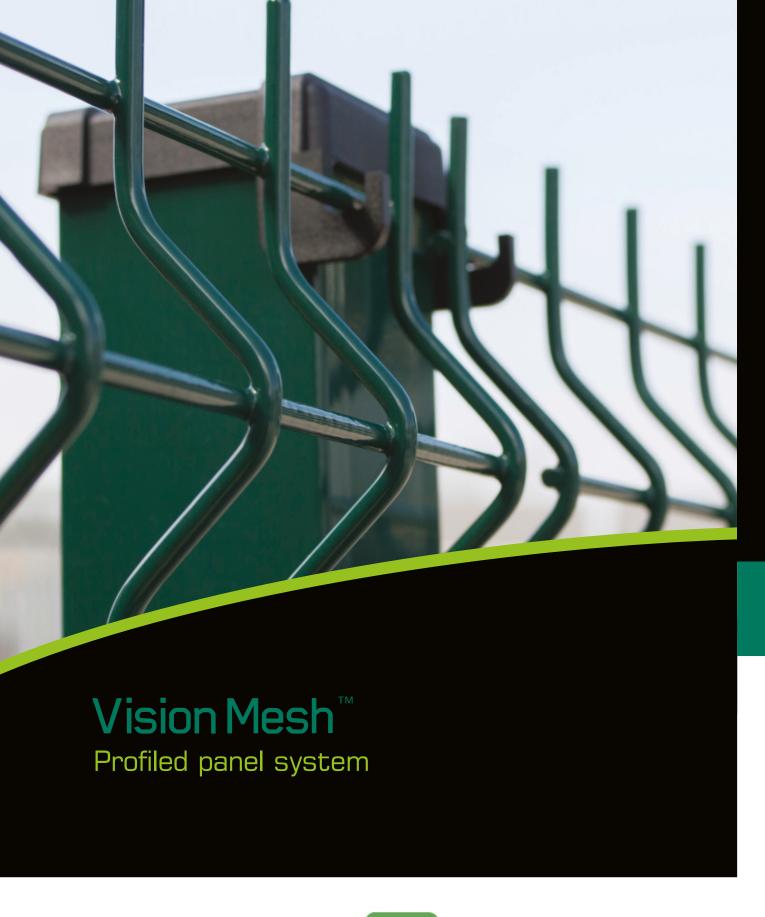

## Vision Mesh<sup>™</sup> Profiled panel

# system

- Easy fixing steel security clips
- Fully resistant welded joints with 5mm wires

### Features:

- 60x60 RHS Post
- Steel Clips
- 3m Post centres
- 200 x 50 Mesh
- 5mm Wires
- Galvanised and Powder Coated
- Enhanced Security

### Description

The Vision Mesh™ Profiled Panel System is a premium rigid welded mesh profiled panel system that lends itself to the security of many sites and applications. It is ideal for protecting your physical assets and property; the Vision Mesh™ system helps prevent vandalism, with the strong welded steel mesh panel and 30mm projecting spikes providing ample deterrent against even the most determined intruders.

The Vision Mesh™ panel system uses strong steel clips to secure the welded mesh panels to the steel posts. These clips - with 90° angled returns that prevent tampering - fit into threaded inserts on the posts and are fixed in place using pin torx bolts for enhanced security. The mesh panels and post are galvanised and polyester powder-coated as standard to offer years of protection against rust.