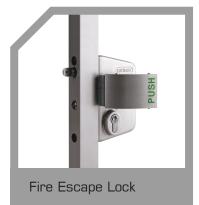

ve a gate install that opens outwards, inwards and to 18Odeg opening, ensuring that whatever your application these gates can be installed to suit.

Gates are fitted with a Locinox Security Handle lock and Keep as standard, although you can enhance security with your choice of options from our Locking and Closing range.



### Gate dimensions

| Heights             | 1730, 1930, 2330mm                |
|---------------------|-----------------------------------|
| Width               | 1200mm SL 4000mm DL               |
| Mesh size           | 200 x 55 mm                       |
| Wire diameter       | 5 mm horizontal and 5 mm vertical |
| Triangular folds    |                                   |
| Top edge projection | 30 mm <sup>†</sup>                |

### **Locking Options**













## Vision Mesh<sup>™</sup> Profiled panel

# system





- Easy fixing steel security clips
- Fully resistant welded joints with 5mm wires

### Features:

- 60x60 RHS Post
- Steel Clips
- 3m Post centres
- 200 x 50 Mesh
- 5mm Wires
- Galvanised and Powder Coated
- Enhanced Security







### Description

The Vision Mesh™ Profiled Panel System is a premium rigid welded mesh profiled panel system that lends itself to the security of many sites and applications. It is ideal for protecting your physical assets and property; the Vision Mesh™ system helps prevent vandalism, with the strong welded steel mesh panel and 30mm projecting spikes providing ample deterrent against even the most determined intruders.

The Vision Mesh™ panel system uses strong steel clips to secure the welded mesh pa