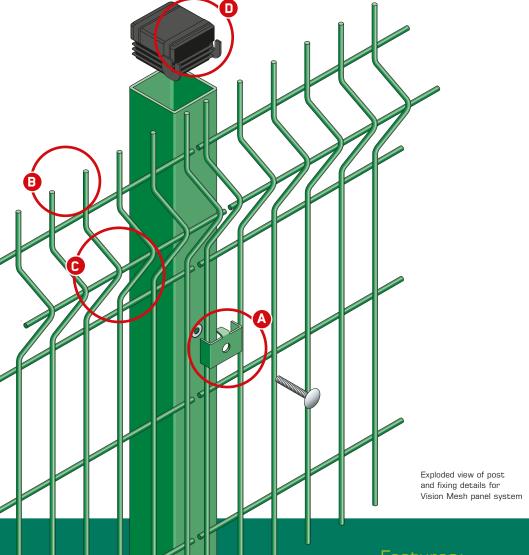

## Vision Mesh<sup>™</sup> Profiled panel

# system

- Easy fixing steel security clips
- Fully resistant welded joints with 5mm wires

### Features:

- 60x60 RHS Post
- Steel Clips
- 3m Post centres
- 200 x 50 Mesh
- 5mm Wires
- Galvanised and Powder Coated
- Enhanced Security

### Description

The Vision Mesh™ Profiled Panel System is a premium rigid welded mesh profiled panel system that lends itself to the security of many sites and applications. It is ideal for protecting your physical assets and property; the Vision Mesh™ system helps prevent vandalism, with the strong welded steel mesh panel and 30mm projecting spikes providing ample deterrent against even the most determined intruders.

The Vision Mesh™ panel system uses strong steel clips to secure the welded mesh panels to the steel posts. These clips - with 90° angled returns that prevent tampering - fit into threaded inserts on the posts and are fixed in place using pin torx bolts for enhanced security. The mesh panels and post are galvanised and polyester powder-coated as standard to offer years of protection against rust.