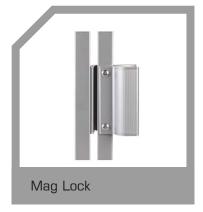

a gate install that opens outwards, inwards and to 18Odeg opening, ensuring that whatever your application these gates can be installed to suit.

Gates are fitted with a Locinox Security Handle lock and Keep as standard, although you can enhance security with your choice of options from our Locking and Closing range.



### Gate dimensions

| Heights             | 1730, 1930, 2330mm                |
|---------------------|-----------------------------------|
| Width               | 1200mm SL 4000mm DL               |
| Mesh size           | 200 x 55 mm                       |
| Wire diameter       | 5 mm horizontal and 5 mm vertical |
| Triangular folds    |                                   |
| Top edge projection | 30 mm <sup>†</sup>                |

### **Locking Options**













## Vision Mesh<sup>™</sup> Profiled panel

# system





- Easy fixing steel security clips
- Fully resistant welded joints with 5mm wires

### Features:

- 60x60 RHS Post
- Steel Clips
- 3m Post centres
- 200 x 50 Mesh
- 5mm Wires
- Galvanised and Powder Coated
- Enhanced Security







### Description

The Vision Mesh™ Profiled Panel System is a premium rigid welded mesh profiled panel system that lends itself to the security of many sites and applications. It is ideal for protecting your physical assets and property; the Vision Mesh™ system helps prevent vandalism, with the strong welded steel mesh panel and 30mm projecting spikes providing ample deterrent against even the most determined intruders.

The Vision Mesh™ panel system uses strong steel clips to secure the welded mesh pane