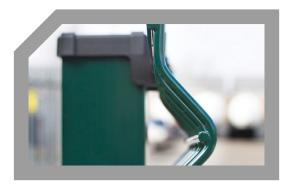

The Vision Mesh™ panel system uses strong steel clips to secure the welded mesh panels to the steel posts. These clips - with 90° angled returns that prevent tampering - fit into threaded inserts on the posts and are fixed in place using pin torx bolts for enhanced security. The mesh panels and post are galvanised and polyester powder-coated as standard to offer years of protection against rust.