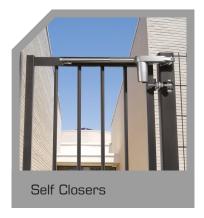

chieve a gate install that opens outwards, inwards and to 18Odeg opening, ensuring that whatever your application these gates can be installed to suit.

Gates are fitted with a Locinox Security Handle lock and Keep as standard, although you can enhance security with your choice of options from our Locking and Closing range.



### Gate dimensions

| Heights             | 1730, 1930, 2330mm                |
|---------------------|-----------------------------------|
| Width               | 1200mm SL 4000mm DL               |
| Mesh size           | 200 x 55 mm                       |
| Wire diameter       | 5 mm horizontal and 5 mm vertical |
| Triangular folds    |                                   |
| Top edge projection | 30 mm <sup>†</sup>                |

### **Locking Options**













## Vision Mesh<sup>™</sup> Profiled panel

# system





- Easy fixing steel security clips
- Fully resistant welded joints with 5mm wires

### Features:

- 60x60 RHS Post
- Steel Clips
- 3m Post centres
- 200 x 50 Mesh
- 5mm Wires
- Galvanised and Powder Coated
- Enhanced Security







### Description

The Vision Mesh™ Profiled Panel System is a premium rigid welded mesh profiled panel system that lends itself to the security of many sites and applications. It is ideal for protecting your physical assets and property; the Vision Mesh™ system helps prevent vandalism, with the strong welded steel mesh panel and 30mm projecting spikes providing ample deterrent against even the most determined intruders.

The Vision Mesh™ panel system uses strong steel clips to secure the welded mes