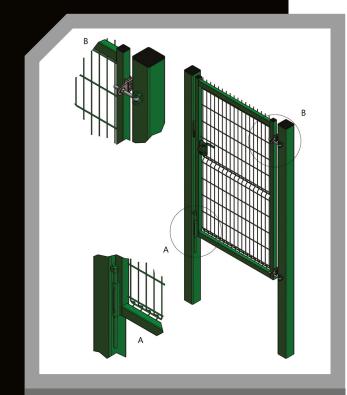

### Vision Gates

Every fence line needs at least one gate to allow for the safe passage of people and vehicles. The VisionMesh™ Swing Gates fit seamlessly with the VisionMesh™ profiled panel system and are available as single and double leaf options.

The rigid profiled panels of the VisionMesh™ are welded into the swing gate frames, making them extremely hard-wearing and giving them a real heavy-duty feel.

The VisonMesh™ Swing Gates are supplied with 4D fully adjustable anti-lift-off hinges, which are so versatile that they can be configured to achieve a gate install that opens outwards, inwards and to 18Odeg opening, ensuring that whatever your application these gates can be installed to suit.

Gates are fitted with a Locinox Security Handle lock and Keep as standard, although you can enhance security with your choice of options from our Locking and Closing range.