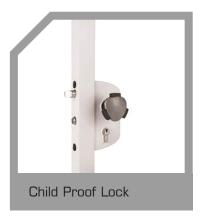

ieve a gate install that opens outwards, inwards and to 18Odeg opening, ensuring that whatever your application these gates can be installed to suit.

Gates are fitted with a Locinox Security Handle lock and Keep as standard, although you can enhance security with your choice of options from our Locking and Closing range.



### Gate dimensions

| Heights             | 1730, 1930, 2330mm                |
|---------------------|-----------------------------------|
| Width               | 1200mm SL 4000mm DL               |
| Mesh size           | 200 x 55 mm                       |
| Wire diameter       | 5 mm horizontal and 5 mm vertical |
| Triangular folds    |                                   |
| Top edge projection | 30 mm <sup>†</sup>                |

### **Locking Options**













## Vision Mesh<sup>™</sup> Profiled panel

# system





- Easy fixing steel security clips
- Fully resistant welded joints with 5mm wires

### Features:

- 60x60 RHS Post
- Steel Clips
- 3m Post centres
- 200 x 50 Mesh
- 5mm Wires
- Galvanised and Powder Coated
- Enhanced Security







### Description

The Vision Mesh™ Profiled Panel System is a premium rigid welded mesh profiled panel system that lends itself to the security of many sites and applications. It is ideal for protecting your physical assets and property; the Vision Mesh™ system helps prevent vandalism, with the strong welded steel mesh panel and 30mm projecting spikes providing ample deterrent against even the most determined intruders.

The Vision Mesh™ panel system uses strong steel clips to secure the welded mesh