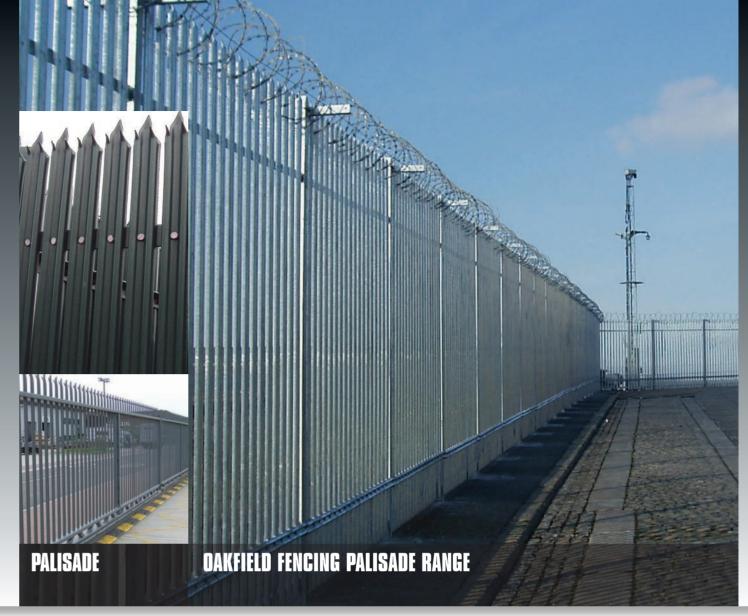

#### Heights

1.2m, 1.5m, 1.8m, 2m, 2.1m, 2.4m 3m and 3.6m heights are available.

# **Posts**

Available with welded fishplates or slotted, complete with loose fishplates that can be concreted-in, base plated for bolting down or cranked. Posts can be vertically extended to take barbed or razor wire.

#### Gate

Standard gates are available or tailored-made to suit your requirements. All our palisade gates are to BS: EN: 1722 pt 12