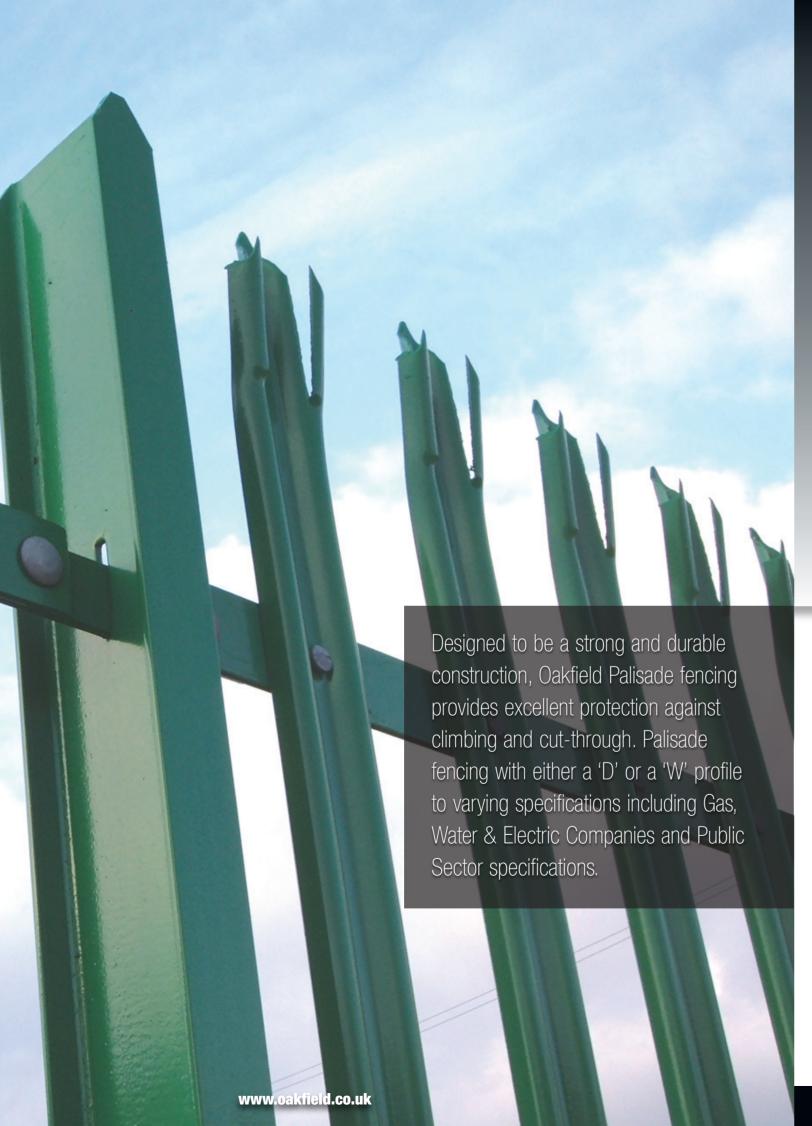

# Paling thickness

- 'W' profile 2.0mm commercial specification.
- 'W' profile 2.5mm general purpose to BS: EN: 1722 Pt 12.
- 'W' profile 3.0mm security purpose to BS: EN: 1722 Pt 12.
- 'D' profile 3.0mm general purpose to BS: EN: 1722 Pt 12.
- 'D' profile 3.5mm security purpose
- D' profile 3.9mm security purpose to BS: EN: 1722 pt 12.

### Paling tops

Can be single pointed, triple pointed, square tops, round and notched tops or rounded only.

# **Posts**

Available with welded fishplates or slotted, complete with loose fishplates that can be concreted-in, base plated for bolting down or cranked. Posts can be vertically extended to take barbed or razor wire.

# Panels

Panels can be easily raked to allow for most site conditions, and can also be welded at our factory for added security.